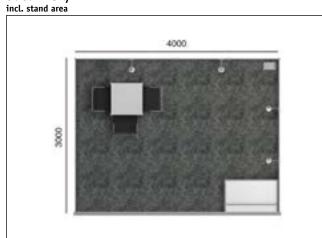

| ŧ | after | notification | οf | admission | hν | Messe | Düsseldorf | GmhH |
|---|-------|--------------|----|-----------|----|-------|------------|------|

| 2 Product                                                                     | categorie      | s (Fo  | orm B)           |                                   |                                   |  |  |
|-------------------------------------------------------------------------------|----------------|--------|------------------|-----------------------------------|-----------------------------------|--|--|
| Please note that product codes are not automatically listed in the catalogue! |                |        |                  |                                   |                                   |  |  |
|                                                                               |                |        |                  |                                   |                                   |  |  |
|                                                                               |                |        |                  |                                   |                                   |  |  |
|                                                                               |                |        |                  |                                   |                                   |  |  |
|                                                                               |                |        |                  |                                   |                                   |  |  |
| Main area of prese<br>(list one only):                                        | entation       |        |                  |                                   |                                   |  |  |
| 3 Applicat                                                                    | ion for s      | tand   | space            |                                   |                                   |  |  |
|                                                                               |                |        |                  | n only be taker<br>a condition of |                                   |  |  |
| Registration                                                                  | n fee per co-e | exhibi | tor:             |                                   | 900 EUR                           |  |  |
| 3.1 Minimum si                                                                | ize: 12 m²     |        |                  |                                   |                                   |  |  |
| Area in m²                                                                    | Wi             | dth in | meters           | Depth                             | in meters                         |  |  |
|                                                                               | min            | •      | max.             | min.                              | max.                              |  |  |
| 3.2 Stand type a please tick                                                  | nd prices      |        | ce only<br>18 m² |                                   | d construction<br>nd space per m² |  |  |
|                                                                               |                |        |                  | Details for fu<br>and design (F   |                                   |  |  |
| Row stand –                                                                   | 1 side open    |        | 330 EUR/m        |                                   | :kage<br>m²) 370.– EUR            |  |  |
| Corner stand                                                                  | – 2 sides oper |        | 330 EUR/m        |                                   | kage<br>m²) 370.– EUR             |  |  |
| End of block                                                                  | – 3 sides oper |        | 330 EUR/m        |                                   | :kage<br>m²) 370.– EUR            |  |  |
| Island side -                                                                 | - 4 sides open |        | 330 EUR/m        | Basic pad<br>(min 12              | :kage<br>m²) 370.– EUR            |  |  |
| All self contructo<br>4,50 EUR*/sqm f<br>debris disposal (                    | or on-site co  | ordin  | ation, desig     | n approval and                    | construction                      |  |  |
| We request standard co                                                        |                | l stan | d construction   | on proposal ins                   | tead of                           |  |  |
| Details of main e                                                             | xhibit:        |        |                  |                                   |                                   |  |  |
|                                                                               |                |        |                  |                                   |                                   |  |  |
| Height in meters                                                              | s Width in     | moto-  | c lanath:        | n meters We                       | eight in kg                       |  |  |