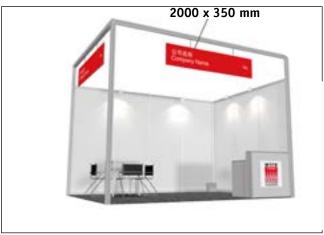

| ŧ | after | notification | οf | admission | hν | Messe | Düsseldorf | GmhH |
|---|-------|--------------|----|-----------|----|-------|------------|------|

| 2 Product                                                                     | categorie      | s (Fo  | orm B)           |                                   |                                   |  |  |
|-------------------------------------------------------------------------------|----------------|--------|------------------|-----------------------------------|-----------------------------------|--|--|
| Please note that product codes are not automatically listed in the catalogue! |                |        |                  |                                   |                                   |  |  |
|                                                                               |                |        |                  |                                   |                                   |  |  |
|                                                                               |                |        |                  |                                   |                                   |  |  |
|                                                                               |                |        |                  |                                   |                                   |  |  |
|                                                                               |                |        |                  |                                   |                                   |  |  |
| Main area of prese<br>(list one only):                                        | entation       |        |                  |                                   |                                   |  |  |
| 3 Applicat                                                                    | ion for s      | tand   | space            |                                   |                                   |  |  |
|                                                                               |                |        |                  | n only be taker<br>a condition of |                                   |  |  |
| Registration                                                                  | n fee per co-e | exhibi | tor:             |                                   | 900 EUR                           |  |  |
| 3.1 Minimum si                                                                | ize: 12 m²     |        |                  |                                   |                                   |  |  |
| Area in m²                                                                    | Wi             | dth in | meters           | Depth                             | in meters                         |  |  |
|                                                                               | min            | •      | max.             | min.                              | max.                              |  |  |
| 3.2 Stand type a please tick                                                  | nd prices      |        | ce only<br>18 m² |                                   | d construction<br>nd space per m² |  |  |
|                                                                               |                |        |                  | Details for fu<br>and design (F   |                                   |  |  |
| Row stand –                                                                   | 1 side open    |        | 330 EUR/m        |                                   | :kage<br>m²) 370.– EUR            |  |  |
| Corner stand                                                                  | – 2 sides oper |        | 330 EUR/m        |                                   | kage<br>m²) 370.– EUR             |  |  |
| End of block                                                                  | – 3 sides oper |        | 330 EUR/m        |                                   | :kage<br>m²) 370.– EUR            |  |  |
| Island side -                                                                 | - 4 sides open |        | 330 EUR/m        | Basic pad<br>(min 12              | :kage<br>m²) 370.– EUR            |  |  |
| All self contructo<br>4,50 EUR*/sqm f<br>debris disposal (                    | or on-site co  | ordin  | ation, desig     | n approval and                    | construction                      |  |  |
| We request standard co                                                        |                | l stan | d construction   | on proposal ins                   | tead of                           |  |  |
| Details of main e                                                             | xhibit:        |        |                  |                                   |                                   |  |  |
|                                                                               |                |        |                  |                                   |                                   |  |  |
| Height in meters                                                              | s Width in     | moto-  | c lanath:        | n meters We                       | eight in kg                       |  |  |