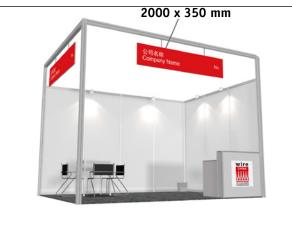

#### 3 June 2022

|         | www.wirechina.net   |
|---------|---------------------|
| F-mail: | china@wire.de       |
| Fax:    | +49 211 4560 877760 |
| Phone:  | +49 211 4560 7760   |

| 2 Product categories (Form B)                                                                                                                                                                                                 |                           |        |                   |        |                 |                  |                                                                      |                  |                               |  |
|-------------------------------------------------------------------------------------------------------------------------------------------------------------------------------------------------------------------------------|---------------------------|--------|-------------------|--------|-----------------|------------------|----------------------------------------------------------------------|------------------|-------------------------------|--|
| <u>Please note</u> that product codes are not automatically listed in the catalogue!                                                                                                                                          |                           |        |                   |        |                 |                  |                                                                      |                  |                               |  |
|                                                                                                                                                                                                                               |                           |        |                   |        |                 |                  |                                                                      |                  |                               |  |
|                                                                                                                                                                                                                               |                           |        |                   |        |                 |                  |                                                                      | _                |                               |  |
|                                                                                                                                                                                                                               |                           |        |                   |        |                 |                  |                                                                      |                  |                               |  |
|                                                                                                                                                                                                                               |                           |        |                   |        |                 |                  |                                                                      |                  |                               |  |
|                                                                                                                                                                                                                               |                           |        |                   |        |                 |                  |                                                                      |                  |                               |  |
|                                                                                                                                                                                                                               |                           |        |                   |        |                 |                  |                                                                      |                  |                               |  |
|                                                                                                                                                                                                                               | area of pre<br>one only): | esenta | tion              |        |                 |                  |                                                                      |                  |                               |  |
| 3                                                                                                                                                                                                                             | Applica                   | atio   | n for st          | and    | space           | e                |                                                                      |                  |                               |  |
|                                                                                                                                                                                                                               |                           |        |                   |        |                 |                  |                                                                      |                  | into account<br>articipation. |  |
|                                                                                                                                                                                                                               | Registrati                | on fe  | e per co-e        | chibit | tor:            |                  |                                                                      |                  | 900 EUR                       |  |
| 3.1                                                                                                                                                                                                                           | Minimum                   | size:  | 12 m <sup>2</sup> |        |                 |                  |                                                                      |                  |                               |  |
|                                                                                                                                                                                                                               | Area in m <sup>2</sup>    |        | Wid               | th in  | meters          |                  | De                                                                   | Depth in meters  |                               |  |
|                                                                                                                                                                                                                               |                           |        | min.              |        | ma              | x.               | min                                                                  | min. max         |                               |  |
|                                                                                                                                                                                                                               |                           |        |                   |        |                 |                  |                                                                      |                  |                               |  |
| 3.2                                                                                                                                                                                                                           | Stand type<br>please tick | and p  | prices            |        | e only<br>18 m² |                  | Standard stand construction inculding stand space per m <sup>2</sup> |                  |                               |  |
|                                                                                                                                                                                                                               |                           |        |                   |        |                 |                  | Details for and design                                               |                  |                               |  |
| Row stand – 1 side open                                                                                                                                                                                                       |                           |        |                   |        | 320.– El        | JR/m²            | Basic package<br>(min 12 m²) 350.– EUR                               |                  |                               |  |
|                                                                                                                                                                                                                               | Corner sta                | nd – 2 | sides open        |        | 320.– El        | JR/m²            |                                                                      | c pack<br>1 12 n | kage<br>1²) 350.– EUR         |  |
| End of block – 3 sides open                                                                                                                                                                                                   |                           |        |                   |        | 320.– El        | JR/m²            |                                                                      | c pack<br>1 12 n | kage<br>h²) 350.– EUR         |  |
|                                                                                                                                                                                                                               |                           |        |                   |        |                 | c pack<br>1 12 n | age<br>1²) 350.– EUR                                                 |                  |                               |  |
| All self contructors will be required to pay a management fee of<br>4,50 EUR*/sqm for on-site co-ordination, design approval and construction<br>debris disposal (further details can be obtained from the technical manual). |                           |        |                   |        |                 |                  |                                                                      |                  |                               |  |
| We request a customised stand construction proposal instead of standard construction                                                                                                                                          |                           |        |                   |        |                 |                  |                                                                      |                  |                               |  |
| Deta                                                                                                                                                                                                                          | ils of main               | exhit  | oit:              |        |                 |                  |                                                                      |                  |                               |  |
|                                                                                                                                                                                                                               |                           |        |                   |        |                 |                  |                                                                      |                  |                               |  |
| Height in meters Width in meters Length in meters Weight in kg                                                                                                                                                                |                           |        |                   |        |                 |                  |                                                                      |                  |                               |  |